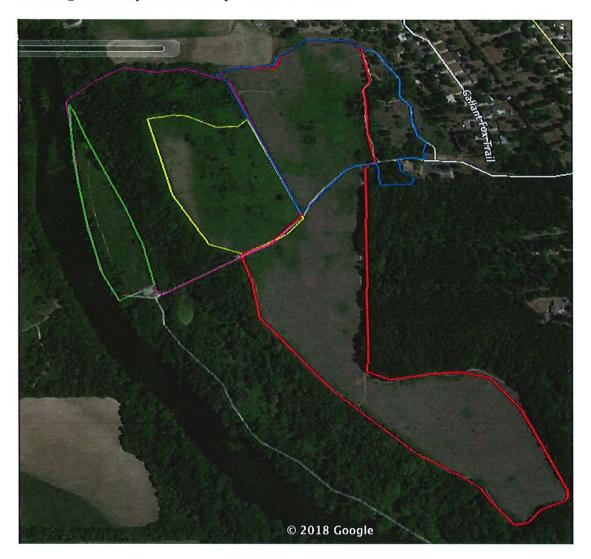

STEP 1: Attached are (2) copies of the chloride maps for your Township. The maps are identical with the exception that one map is marked "TOWNSHIP COPY" and the other "OFFICE COPY". Any changes (additions/deletions) are to be indicated by the Township in RED on both maps.

**STEP 2:** The map marked "**TOWNSHIP COPY**" should remain at the Township office for your records.

STEP 3: The map marked "OFFICE COPY" is to be mailed back to the Maintenance Division of the Genesee County Road Commission along with the attached authorization form on or before March 17, 2025.