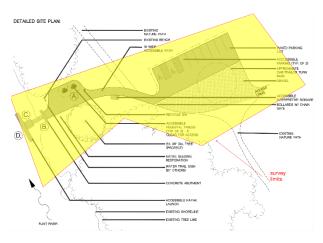

RE: Flushing Nature Center – Kayak Launch

**Professional Services Proposal** 

Dear Mr. Thorsby:

Congratulations on your grant award! ROWE Professional Services Company appreciates this opportunity to provide you with a proposal for the above-mentioned project. Our proposal is based on the concept plan developed by ROWE which we understand has been recommended for funding by the Michigan Department of Natural Resources (MDNR) Trust Fund Grant. Design phase can commence at this time but bidding for construction will be dependent on a final agreement with MDNR expected by June 2025.

Mr. Frederick Thorsby, Supervisor February 4, 2025 Page 2

The improvements associated with this project include:

- A ten-foot-wide paved access path from the parking lot.
- Premanufactured universally accessible kayak launch and concrete abutment.
- Americans with Disabilities Act (ADA) barrier free parking on the exiting gravel surface.
- Native seeding restoration
- Accessible pedestal tables
- Accessible launch signage
- Bollard/chain gate

### **Preliminary Design**

ROWE will meet with township staff and EZ Dock installer/representative, confirm the scope and project schedule, as well as review information regarding proposed features. ROWE will complete a topographic survey for the site to be used as a base map. The boundary will be shown, based on information provided by the township. (Note the legal description of the entire site will be used as the project boundary). If a declaration of public recreation deed declaration has not been recorded previously, this will need to occur at the completion of the project.