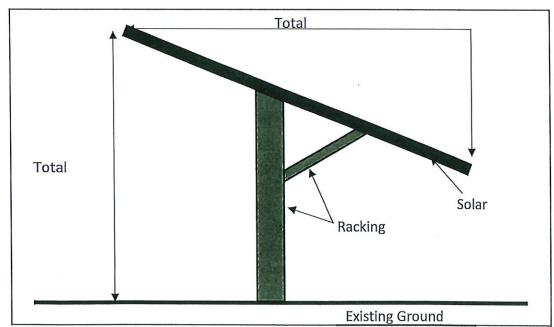

SOLAR ENERGY COLLECTOR, GROUND MOUNTED: A solar energy collector that is not attached to and is separate from any building on the parcel of land on which the solar energy collector is located (Figure 1).

RACKING: Racking is any structure or building material used in the mounting of a solar panel.

SOLAR PANEL: A panel consisting of an array of solar cells used to generate electricity directly from sunlight.