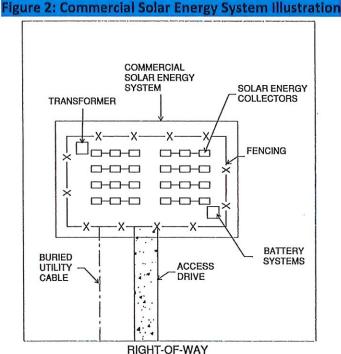

SOLAR ENERGY SYSTEM, COMMERCIAL: A utility-scale facility of ground-mounted solar energy collectors with the primary purpose of wholesale or retail sales of generated electricity, commonly referred to as solar farms. A commercial solar energy system includes the solar panels, internal and perimeter roadways, spacing for service, fencing, and any other structure, transformer, or devices of the like needed for solar production or operation of the system. See Figure 2.