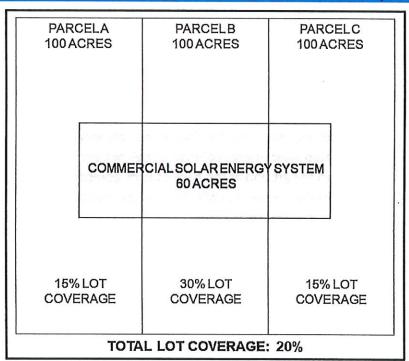

### **Article 18 SPECIAL USE PERMITS**

Section 20-1804 Requirements for Permitted Special Land Uses

- (a) The commercial solar energy system must meet all requirements in Section 20-420 (a) all solar energy collectors.
- (b) All commercial solar energy systems shall follow the following requirements: (1) Ground-mounted solar energy collectors shall not exceed 12 feet in height measured from the ground at the base of such equipment. The height of the ground-mounted solar energy collector shall be measured from ground level to the highest point of the solar panel.
- (2) The total area of the commercial solar energy system shall be included in calculations to determine lot coverage and shall not exceed a maximum lot coverage of twenty-five (25%) percent regardless of the residing zoning district (Figure 3). If a commercial solar energy system is located on multiple parcels that form a single contiguous site, lot coverage shall be calculated based on the total area of all parcels on which the commercial solar energy system is located. The location of the commercial solar energy system shall be distributed as equally as possible between the parcels and comply with the other standards in this Section, particularly Subsection 20-1804 (b)(9). See Figure 4 for an example of how this standard could be implemented.

## ❖ Page 8 – Eliminate Figure #4

Figure 4: Commercial Solar Energy Lot Coverage Illustration, Multiple Parcels

|            | Part Laborator       | Walls / Car                   |                      |
|------------|----------------------|-------------------------------|----------------------|
| ALCONOMIA. | PARCELA<br>100 ACRES | PARCELB<br>100 ACRES          | PARCELC<br>100 ACRES |
|            | COMMER               | CIAL SOLAR ENERGY<br>60 ACRES | 'SYSTEM              |
|            | 15% LOT<br>COVERAGE  | 30% LOT<br>COVERAGE           | 15% LOT<br>COVERAGE  |
|            | TOTA                 | L LOT COVERAGE                | 20%                  |