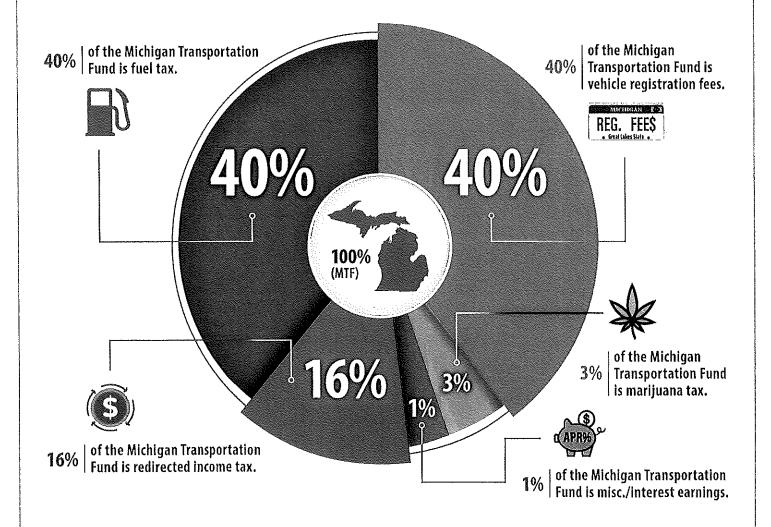

|

#### Records: 39

All Records Population: Enforcement.DateFiled Between 5/1/2024 12:00:00 AM AND 5/31/2024 11:59:59 PM AND Enforcement.CodeOfficer = CHRIS CZYZIO

|  |  | ; ) |
|--|--|-----|
|  |  |     |
|  |  |     |
|  |  |     |
|  |  |     |
|  |  |     |
|  |  |     |
|  |  |     |
|  |  |     |
|  |  | N.  |



#### **NEW LOCAL ROAD AGENCY GUIDANCE**

#### Michigan Transportation Fund Sources – Not so simple anymore

County road agencies are accustomed to saying **Michigan Transportation Fund (MTF)** dollars are about 50:50 vehicle registration fees and fuel tax. But the times have changed!

The 2024 MTF gross revenue breakdown is 40% fuel tax + 40% vehicle registration fees + 16% redirected income tax + 3% marijuana tax + 1% misc./interest earnings.



County Road Association of Michigan | 101 S. Washington Square, Suite 200 | Lansing, MI 48893 | 517.482.1189

CRA Guidance Document 018 February 2024

#### **GENERAL FUND FOR MAY 2024**

| <b>CHECKS IN TRANSIT:</b>  |                     |                    |
|----------------------------|---------------------|--------------------|
| TOTAL13,076.91             | PREVIOUS BALANCE    | \$<br>2,260,277.07 |
|                            | SERVICE CHARGE      | (\$15.87)          |
| ACH IN TRANSIT:            | GF REGISTER CHECKS: | (\$74,203.74)      |
| (123.65)                   | PAYROLL CHECKS      | (\$75,713.57)      |
| ,                          | BUILDING DEP/CC     | \$12,005.55        |
|                            | RECEIPTS            | \$96,863.05        |
|