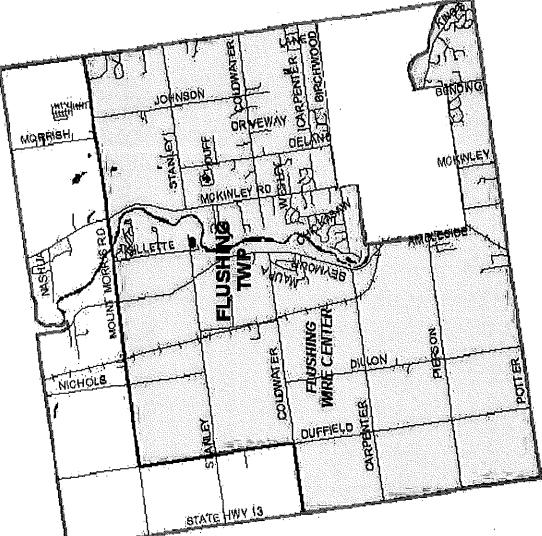

#### SEE ATTACHED MAP LABELED AS ATTACHMENT A

The Video Service Area Footprint is set forth in a map, attached as Attachment A, which is created using Expanded Geographic Information System (EGIS) software and thus, meets the requirements of Section 2(3)(e) of Act 480. The map identifies the Video Service Area Footprint in terms of AT&T wire centers or exchanges serving the Charter Township of Flushing, and such boundaries are overlaid onto a map with the municipal boundaries of the Charter Township of Flushing.

# VIDEO SERVICES FRANCHISE AGREEMENT BETWEEN THE CHARTER TOWNSHIP OF FLUSHING AND DIRECTV, LLC Charter Township of Flushing, Michigan

Description of DIRECT, LLC Video Service Area Footprint:
The Entire DIRECTV, LLC Service Area in the Charter
Township of Flushing (As Set Forth in Exchange Maps on File with the MPSC)

8

Legend

-- Roads

RailroadsMunicipal BoundaryLines

AT&T Michigan Wire Center Bounds

Note: The street names of certain municipal boundary lines may not appear.

|   |  | : ; |
|---|--|-----|
|   |  |     |
|   |  |     |
| , |  |     |
|   |  |     |
|   |  | \$1 |
|   |  |     |
|   |  |     |
|   |  |     |
|   |  | i i |
|   |  |     |