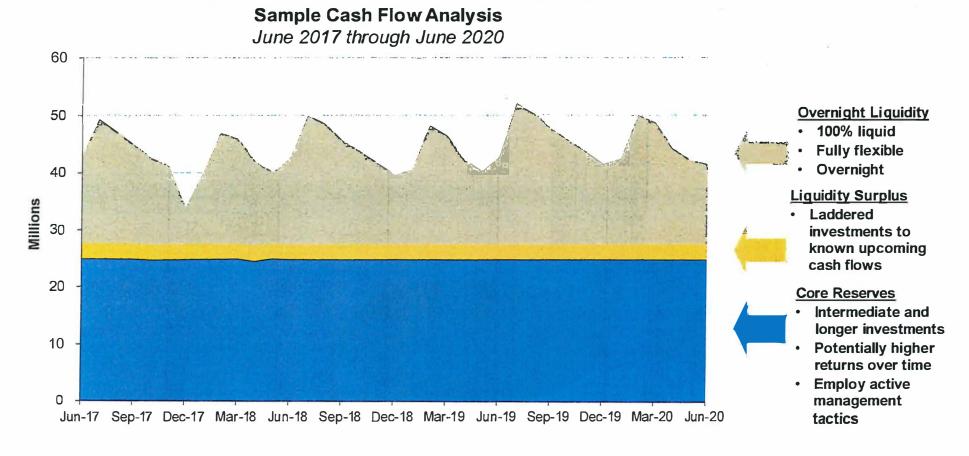

# Cash Flow Analysis Leads to Prudent Investment Decisions

Excess liquidity in an investment management program can be an opportunity cost

 Detailed cash flow analysis can help prudently define fund balances that can be invested in intermediate – to longer-term investments at potentially higher yields.