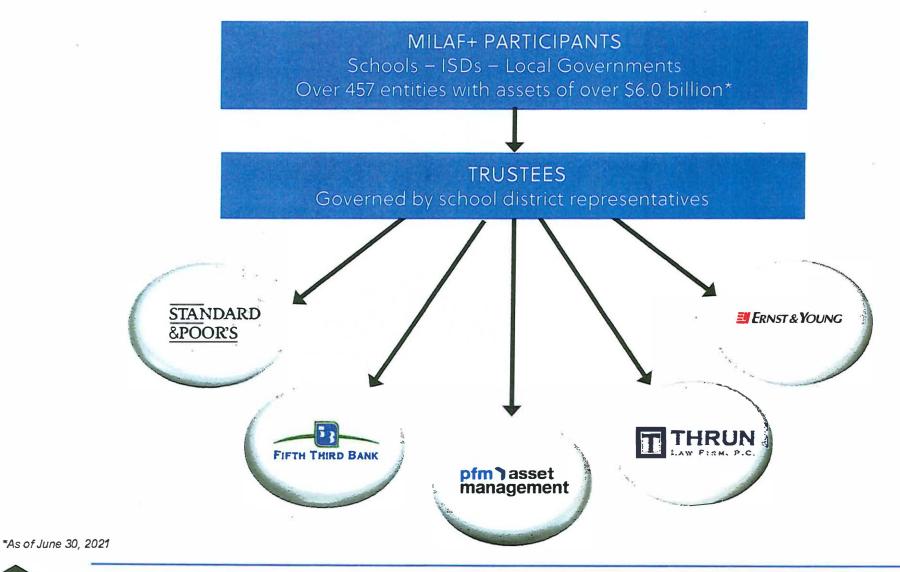

# **Organization of MILAF+**

# 41 years of experience 235 professionals

- Specialist in customized, investmentgrade fixed income and Multi-Asset portfolios
- Fixed income strategies include:
  - Liquidity management
  - Enhanced cash
  - ▶ 1-3, 1-5, and 1-10 year mandates
- +\$6 billion assets in Michigan
- 457 MILAF+ clients in Michigan
- Bond Proceeds Accounts \$2.7 billion in assets under management in Michigan through 133 accounts