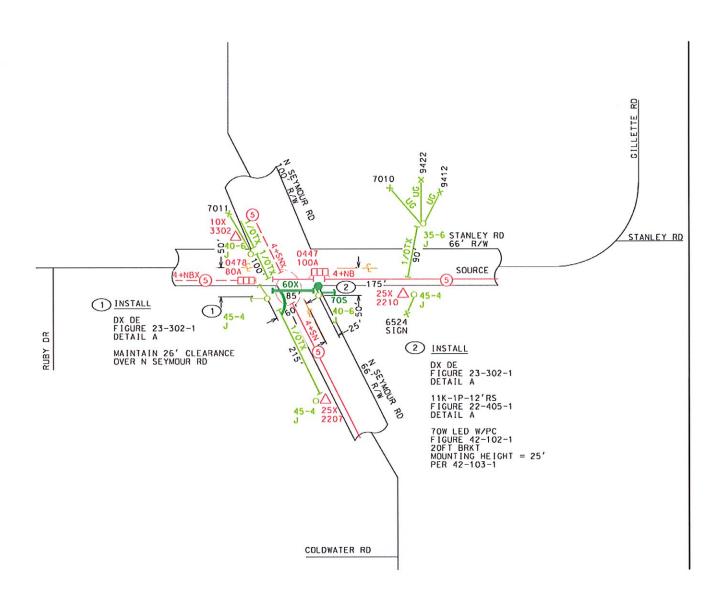

### GENERAL UNMETERED LIGHT EMITTING DIODE LIGHTING RATE GU-LED

• (1) 70 watt LED White Cobrahead NA to Install at location se corner of seymour and stanley;

Frederick Thorsby
Supervisor
810-659-0800 ext 104
810-247-8560
On May 30, 2025, at 2:52 PM, Aricca Thelen <athelen@bendzinski.com> wrote: