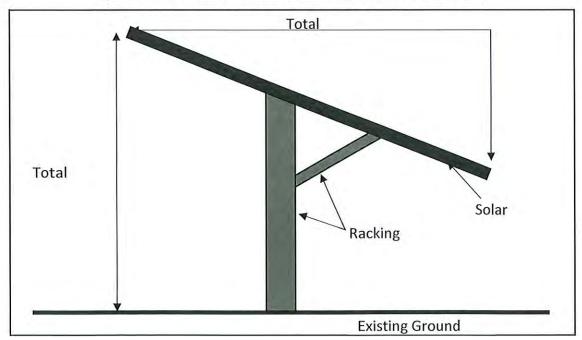

#### V. NEW BUSINESS:

- 1. Second Reading of amendment to Zoning Ordinance Article 18, Special Use Permits Article: 20-1804 Requirements for Permitted Special Land Uses (OO) Commercial Solar Energy Collector System (b)(2) the total area of ground-mounted solar energy collections shall be included in calculations to determine lot coverage and shall not exceed a maximum lot coverage of 25 percent regardless of the residing zoning district Supervisor Thorsby
- 2. Motion to approve Resolution 22-11 A RESOLUTION FOR FLUSHING TOWNSHIP POVERTY TAX EXEMPTION GUIDELINES FOR ASSESSMENT/TAX YEAR 2023 Supervisor Thorsby
- 3. Motion to approve budget amendments ending March 31, 2023– Supervisor Thorsby
- 4. Motion to approve 2023 Flushing Township meeting dates Supervisor Thorsby

2. First Reading of amendment to Zoning Ordinance Article 18, Special Use Permits Article: 20-1804 Requirements for Permitted Special Land Uses (OO) Commercial Solar Energy Collector System (b)(2) the total area of ground-mounted solar energy collections shall be included in calculations to determine lot coverage and shall not exceed a maximum lot coverage of 25 percent regardless of the residing zoning district.