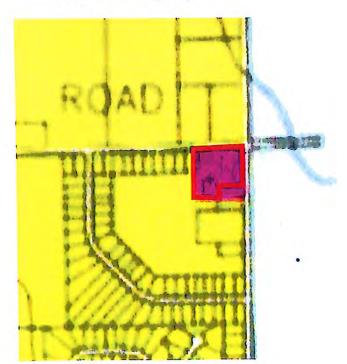

- 5. Discussion to adjust wages for office substitute help and election office staff from \$15.00 per hour to \$18.00 per hour Supervisor Thorsby
- 6. Motion to approve Resolution 22-12 A RESOLUTION FOR A PARTIAL TERMINATION OF A FARMLAND DEVELOPMENT RIGHTS AGREEMENT WITH PRE-EXISTING STRUCTURE Supervisor Thorsby
- 7. First Reading of an amendment to the Zoning Ordinance to rezone Parcel No. 08-12-200-014, southwest corner of Elms and Mt. Morris Roads from C-2 General Commercial District to RU-2 Residential Urban Medium-Density District Supervisor Thorsby