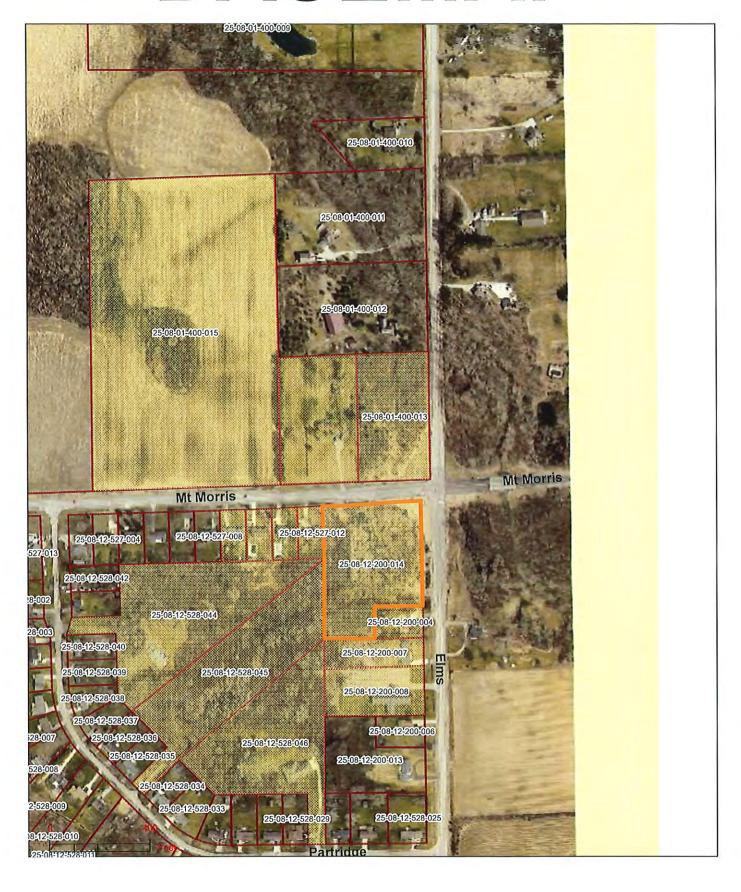

- 5. Discussion to adjust wages for office substitute help and election office staff from \$15.00 per hour to \$18.00 per hour Supervisor Thorsby
- 6. Motion to approve Resolution 22-12 A RESOLUTION FOR A PARTIAL TERMINATION OF A FARMLAND DEVELOPMENT RIGHTS AGREEMENT WITH PRE-EXISTING STRUCTURE Supervisor Thorsby
- 7. First Reading of an amendment to the Zoning Ordinance to rezone Parcel No. 08-12-200-014, southwest corner of Elms and Mt. Morris Roads from C-2 General Commercial District to RU-2 Residential Urban Medium-Density District Supervisor Thorsby