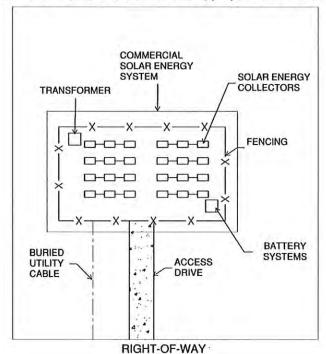

#### V. NEW BUSINESS:

- 1. Second Reading of amendment to Zoning Ordinance Article 18, Special Use Permits Article: 20-1804 Requirements for Permitted Special Land Uses (OO) Commercial Solar Energy Collector System (b)(2) the total area of ground-mounted solar energy collections shall be included in calculations to determine lot coverage and shall not exceed a maximum lot coverage of 25 percent regardless of the residing zoning district Supervisor Thorsby
- 2. Motion to approve Resolution 22-11 A RESOLUTION FOR FLUSHING TOWNSHIP POVERTY TAX EXEMPTION GUIDELINES FOR ASSESSMENT/TAX YEAR 2023 Supervisor Thorsby
- 3. Motion to approve budget amendments ending March 31, 2023– Supervisor Thorsby
- 4. Motion to approve 2023 Flushing Township meeting dates Supervisor Thorsby

2. First Reading of amendment to Zoning Ordinance Article 18, Special Use Permits Article: 20-1804 Requirements for Permitted Special Land Uses (OO) Commercial Solar Energy Collector System (b)(2) the total area of ground-mounted solar energy collections shall be included in calculations to determine lot coverage and shall not exceed a maximum lot coverage of 25 percent regardless of the residing zoning district.