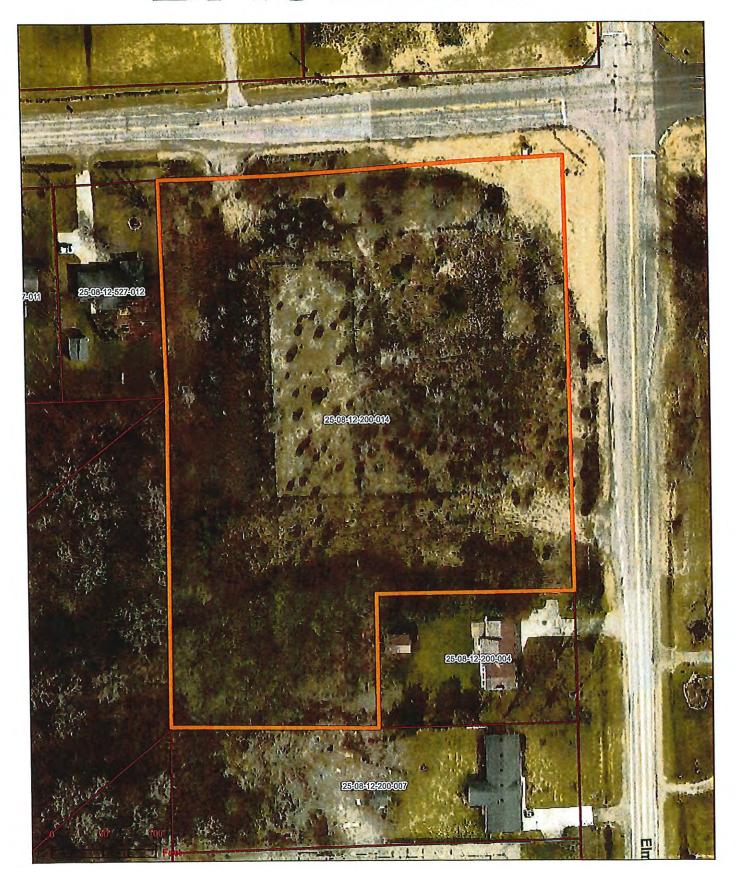

- 5. Discussion to adjust wages for office substitute help and election office staff from \$15.00 per hour to \$18.00 per hour Supervisor Thorsby
- 6. Motion to approve Resolution 22-12 A RESOLUTION FOR A PARTIAL TERMINATION OF A FARMLAND DEVELOPMENT RIGHTS AGREEMENT WITH PRE-EXISTING STRUCTURE Supervisor Thorsby
- 7. First Reading of an amendment to the Zoning Ordinance to rezone Parcel No. 08-12-200-014, southwest corner of Elms and Mt. Morris Roads from C-2 General Commercial District to RU-2 Residential Urban Medium-Density District Supervisor Thorsby