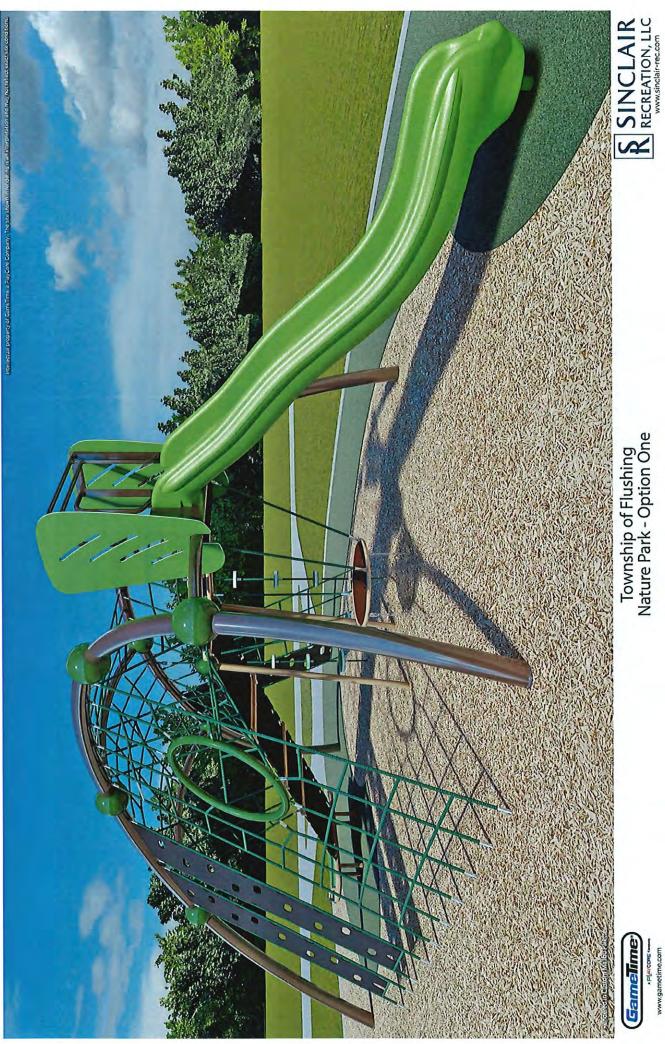

- 8. Discussion and possible motion about new playground equipment at the Flushing Township Nature Park Supervisor Thorsby
- 9. Discussion on the Short-Term Rental Ordinance draft Supervisor Thorsby
- 10. Motion to add BS&A Building Fee to the Flushing Township Fee Schedule Supervisor Thorsby

# Flushing Nature Park

Township of Flushing Attn: Frederick Thorsby 725 E. Main Street Flushing, MI 48433

Phone: 810-659-0800 Ext. 104

SUPERVISOR@FLUSHINGTWP.ORG

Ship to Zip 48433

| Quantity  | Part #      | Description                                                                                                                                                                                                                                                  | Unit Price  | Amount        |
|-----------|-------------|--------------------------------------------------------------------------------------------------------------------------------------------------------------------------------------------------------------------------------------------------------------|-------------|---------------|
| 1         | 6257SP      | GameTime - GT Splash                                                                                                                                                                                                                                         | \$62,525.00 | \$62,525.00   |
| 1         | REMOVAL     | GT-Impax - Removal and disposal of existing equipment-<br>See Saw, Spring Riders, Balance Pod Platform                                                                                                                                                       | \$2,250.00  | \$2,250.00    |
| 500       | EXCAVATION  | GT-Impax - Excavation of existing EWF surfacing for new PIP surfacing with removal of spoils                                                                                                                                                                 | \$2.65      | \$1,325.00    |
| 670       | PIP         | GT-Impax - Poured in Place surfacing, 4.75" thick for a 10' CFH, with additional stone subbase for stabilization-<br>Price includes crushed stone subbase for PIP surfacing and additional square footage for a turndown edge where PIP meets EWF surfacing. | \$32.00     | \$21,440.00   |
| 1         | INSTALL     | GT-Impax - Installation of GT Splash into existing area-<br>Price does not include site restoration or landscaping. Does not include new swing seats for existing swing frame.                                                                               | \$18,750.00 | \$18,750.00   |
| 2830      | EWF         | GT-Impax - 4" Top off of existing engineered wood fiber surfacing, blown in                                                                                                                                                                                  | \$1.25      | \$3,537.50    |
| Contract: | OMNIA #2017 | 7001134                                                                                                                                                                                                                                                      | Sub Total   | \$109,827.50  |
|           |             |                                                                                                                                                                                                                                                              | Discount    | (\$10,004.00) |
|           |             |                                                                                                                                                                                                                                                              | Freight     | \$4,463.75    |
|           |             |                                                                                                                                                                                                                                                              | Total       | \$104,287.25  |

### Flushing Nature Park - Option Two

Township of Flushing Attn: Frederick Thorsby 725 E. Main Street Flushing, MI 48433 Phone: 810-659-0800 Ext. 104 SUPERVISOR@FLUSHINGTWP.ORG

Ship to Zip 48433

| Quantity  | Part #      | Description                                                                                                                                                                                                                           | Unit Price  | Amount       |
|-----------|-------------|---------------------------------------------------------------------------------------------------------------------------------------------------------------------------------------------------------------------------------------|-------------|--------------|
| 1         | REMOVAL     | GT-Impax - Removal and disposal of existing equipment-<br>See Saw, Spring Riders, Balance Pod Platform, Swings                                                                                                                        | \$3,150.00  | \$3,150.00   |
| 3310      | EXCAVATION  | GT-Impax - Excavation of existing EWF surfacing for new PIP surfacing with removal of spoils                                                                                                                                          | \$2.65      | \$8,771.50   |
| 3310      | PIP         | GT-Impax - Poured in Place surfacing, 4.75" thick for a 10' CFH, with additional stone subbase for stabilization-<br>Price includes crushed stone subbase for PIP surfacing. Does not include site security while the material cures. | \$32.00     | \$105,920.00 |
| 1         | INSTALL     | GT-Impax - Installation of GT Equipment into excavated area-<br>Price does not include site restoration or landscaping.                                                                                                               | \$38,950.00 | \$38,950.00  |
| 3         | 3329        | GameTime - Sensory Dome Climber Insert                                                                                                                                                                                                | \$209.00    | \$627.00     |
| 1         | 6249        | GameTime - Sensory Cove Climber - Square                                                                                                                                                                                              | \$3,912.00  | \$3,912.00   |
| 1         | 6256        | GameTime - Sensory Dome - Medium                                                                                                                                                                                                      | \$13,543.00 | \$13,543.00  |
| 1         | 38012       | GameTime - Spinning Mushroom (Red)                                                                                                                                                                                                    | \$7,565.00  | \$7,565.00   |
| 1         | 5916SP      | GameTime - GT Wave                                                                                                                                                                                                                    | \$74,902.00 | \$74,902.00  |
| 1         | 6263        | GameTime - Inclusive Whirl - Natural                                                                                                                                                                                                  | \$17,779.00 | \$17,779.00  |
| Contract: | OMNIA #2017 | 7001134                                                                                                                                                                                                                               | Sub Total   | \$275,119.50 |
|           |             |                                                                                                                                                                                                                                       | Discount    | (\$9,181.17) |
|           |             |                                                                                                                                                                                                                                       | Freight     | \$6,465.57   |
|           |             |                                                                                                                                                                                                                                       | Total       | \$272,403.90 |