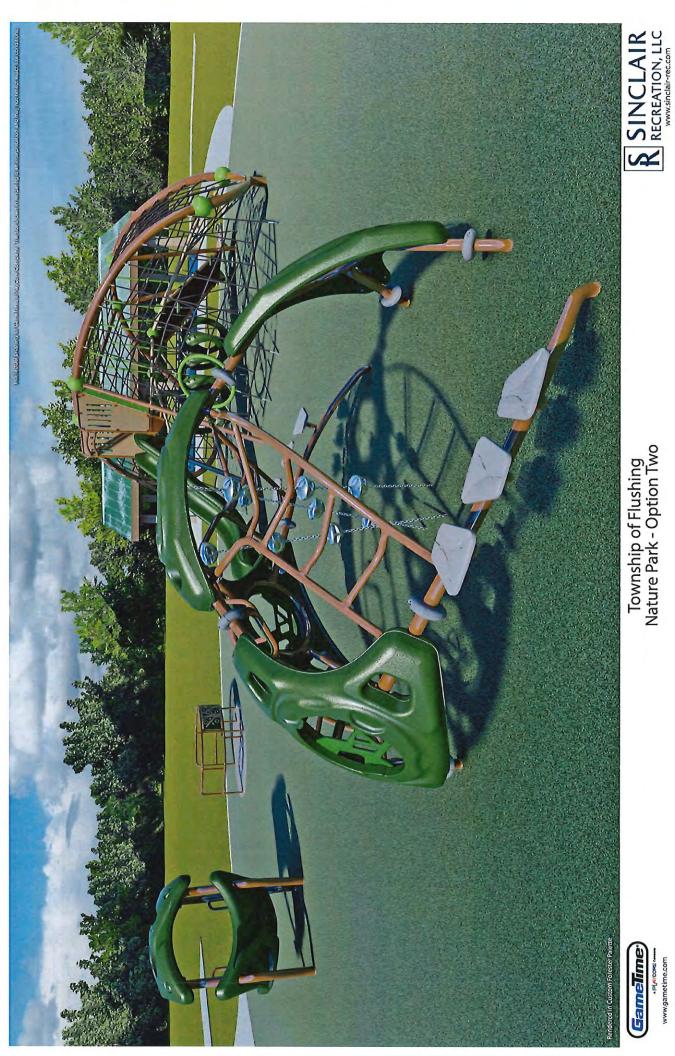

### Flushing Nature Park - Option Two

Township of Flushing Attn: Frederick Thorsby 725 E. Main Street Flushing, MI 48433 Phone: 810-659-0800 Ext. 104 SUPERVISOR@FLUSHINGTWP.ORG

Ship to Zip 48433

| Quantity  | Part #      | Description                                                                                                                                                                                                                           | Unit Price  | Amount       |
|-----------|-------------|---------------------------------------------------------------------------------------------------------------------------------------------------------------------------------------------------------------------------------------|-------------|--------------|
| 1         | REMOVAL     | GT-Impax - Removal and disposal of existing equipment-<br>See Saw, Spring Riders, Balance Pod Platform, Swings                                                                                                                        | \$3,150.00  | \$3,150.00   |
| 3310      | EXCAVATION  | GT-Impax - Excavation of existing EWF surfacing for new PIP surfacing with removal of spoils                                                                                                                                          | \$2.65      | \$8,771.50   |
| 3310      | PIP         | GT-Impax - Poured in Place surfacing, 4.75" thick for a 10' CFH, with additional stone subbase for stabilization-<br>Price includes crushed stone subbase for PIP surfacing. Does not include site security while the material cures. | \$32.00     | \$105,920.00 |
| 1         | INSTALL     | GT-Impax - Installation of GT Equipment into excavated area-<br>Price does not include site restoration or landscaping.                                                                                                               | \$38,950.00 | \$38,950.00  |
| 3         | 3329        | GameTime - Sensory Dome Climber Insert                                                                                                                                                                                                | \$209.00    | \$627.00     |
| 1         | 6249        | GameTime - Sensory Cove Climber - Square                                                                                                                                                                                              | \$3,912.00  | \$3,912.00   |
| 1         | 6256        | GameTime - Sensory Dome - Medium                                                                                                                                                                                                      | \$13,543.00 | \$13,543.00  |
| 1         | 38012       | GameTime - Spinning Mushroom (Red)                                                                                                                                                                                                    | \$7,565.00  | \$7,565.00   |
| 1         | 5916SP      | GameTime - GT Wave                                                                                                                                                                                                                    | \$74,902.00 | \$74,902.00  |
| 1         | 6263        | GameTime - Inclusive Whirl - Natural                                                                                                                                                                                                  | \$17,779.00 | \$17,779.00  |
| Contract: | OMNIA #2017 | 7001134                                                                                                                                                                                                                               | Sub Total   | \$275,119.50 |
|           |             |                                                                                                                                                                                                                                       | Discount    | (\$9,181.17) |
|           |             |                                                                                                                                                                                                                                       | Freight     | \$6,465.57   |
|           |             |                                                                                                                                                                                                                                       | Total       | \$272,403.90 |