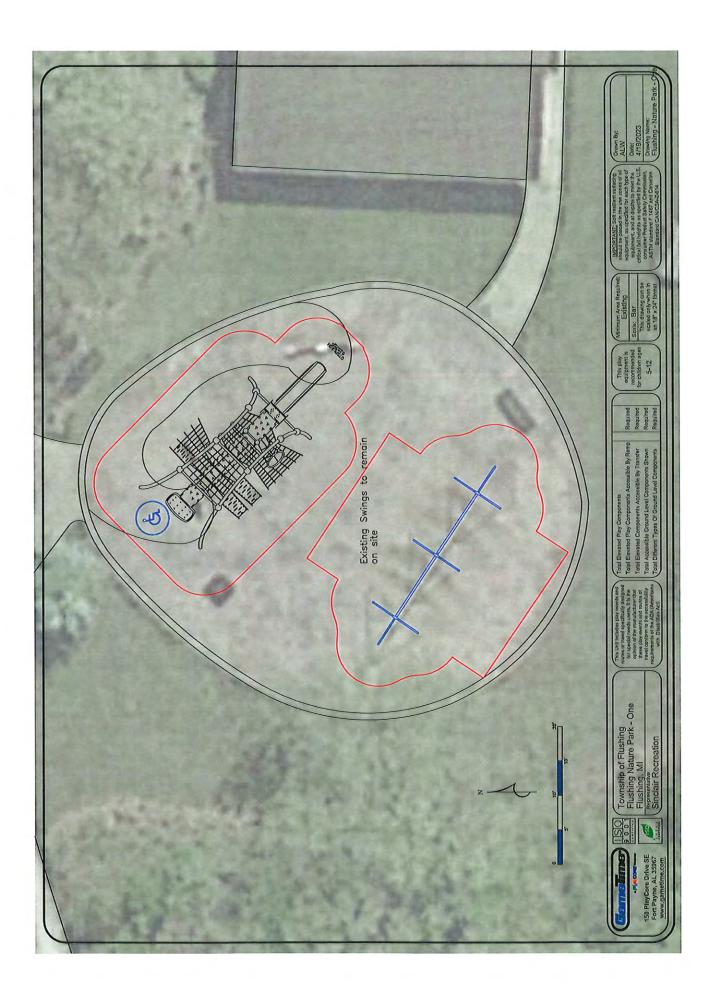

# Flushing Nature Park

Township of Flushing Attn: Frederick Thorsby 725 E. Main Street Flushing, MI 48433

Phone: 810-659-0800 Ext. 104

SUPERVISOR@FLUSHINGTWP.ORG

Ship to Zip 48433

| Quantity  | Part #      | Description                                                                                                                                                                                                                                                  | Unit Price  | Amount        |
|-----------|-------------|--------------------------------------------------------------------------------------------------------------------------------------------------------------------------------------------------------------------------------------------------------------|-------------|---------------|
| 1         | 6257SP      | GameTime - GT Splash                                                                                                                                                                                                                                         | \$62,525.00 | \$62,525.00   |
| 1         | REMOVAL     | GT-Impax - Removal and disposal of existing equipment-<br>See Saw, Spring Riders, Balance Pod Platform                                                                                                                                                       | \$2,250.00  | \$2,250.00    |
| 500       | EXCAVATION  | GT-Impax - Excavation of existing EWF surfacing for new PIP surfacing with removal of spoils                                                                                                                                                                 | \$2.65      | \$1,325.00    |
| 670       | PIP         | GT-Impax - Poured in Place surfacing, 4.75" thick for a 10' CFH, with additional stone subbase for stabilization-<br>Price includes crushed stone subbase for PIP surfacing and additional square footage for a turndown edge where PIP meets EWF surfacing. | \$32.00     | \$21,440.00   |
| 1         | INSTALL     | GT-Impax - Installation of GT Splash into existing area-<br>Price does not include site restoration or landscaping. Does not include new swing seats for existing swing frame.                                                                               | \$18,750.00 | \$18,750.00   |
| 2830      | EWF         | GT-Impax - 4" Top off of existing engineered wood fiber surfacing, blown in                                                                                                                                                                                  | \$1.25      | \$3,537.50    |
| Contract: | OMNIA #2017 | 7001134                                                                                                                                                                                                                                                      | Sub Total   | \$109,827.50  |
|           |             |                                                                                                                                                                                                                                                              | Discount    | (\$10,004.00) |
|           |             |                                                                                                                                                                                                                                                              | Freight     | \$4,463.75    |
|           |             |                                                                                                                                                                                                                                                              | Total       | \$104,287.25  |

This quotation is subject to policies in the current GameTime Playground Catalog and the following terms and conditions. Our quotation is based on shipment of all items at one time to a single destination, unless noted, and changes are subject to price adjustment. Purchases to be supported by your written purchase order made out to GAMETIME C/O SINCLAIR RECREATION. A 2.5% PROCESSING FEE WILL BE ADDED TO ALL ORDERS PAID VIA CREDIT CARD.