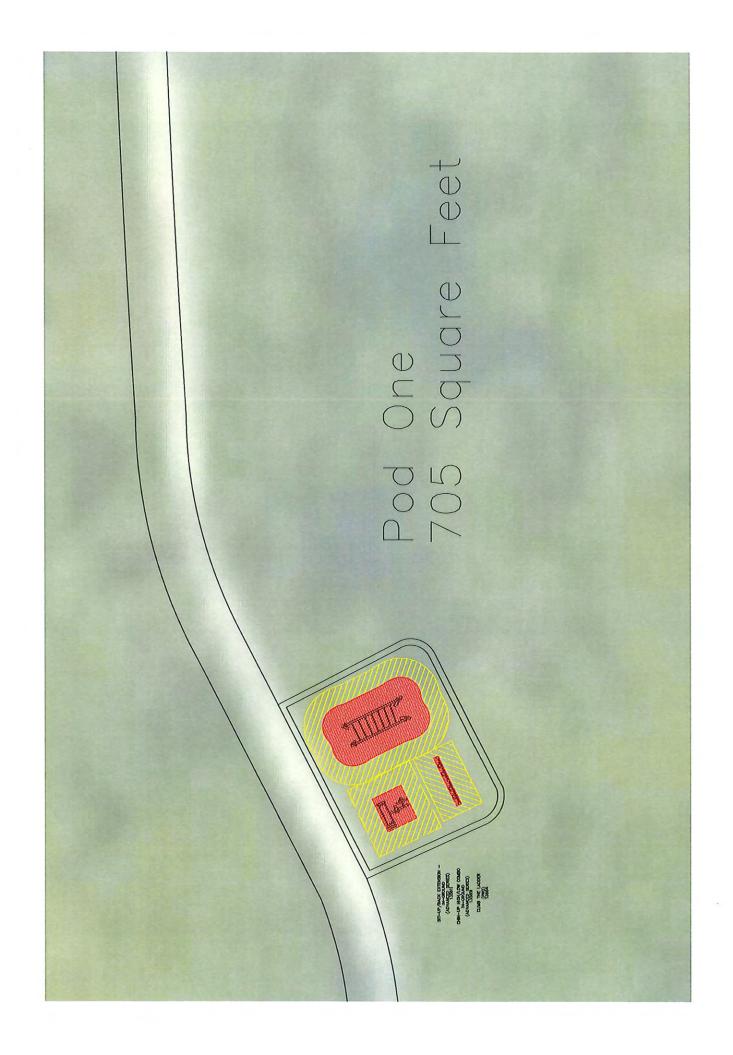

# Flushing Township - Nature Pods - Budgetary Estimate - MiDEALS

Township of Flushing Attn: Frederick Thorsby 725 E. Main Street Flushing, MI 48433

Phone: 810-659-0800 Ext. 104

SUPERVISOR@FLUSHINGTWP.ORG