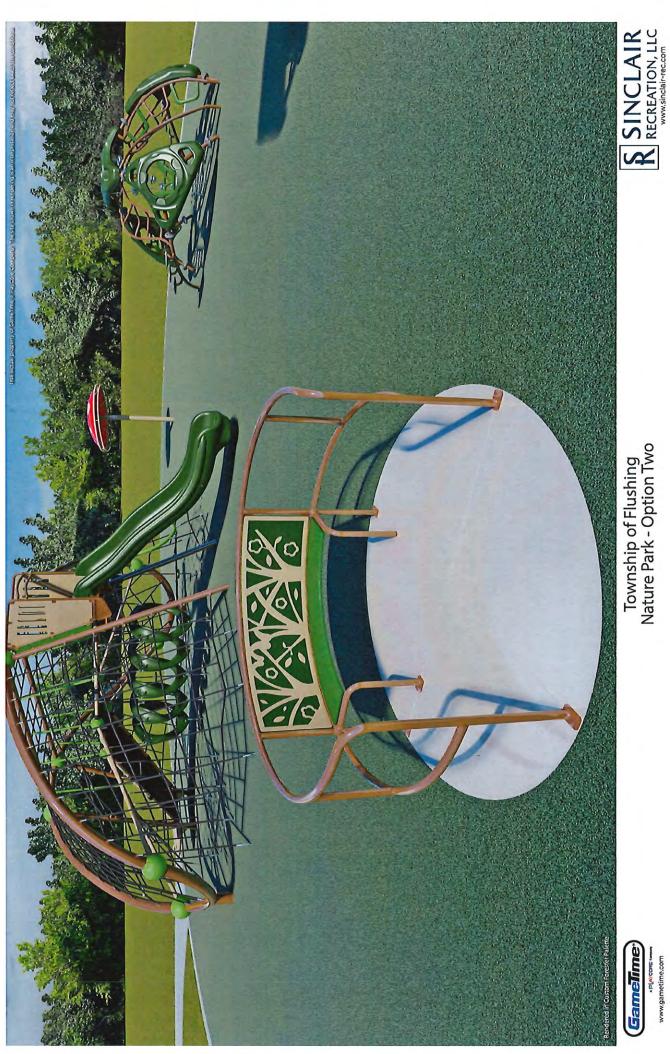

### Flushing Nature Park - Option Two

Township of Flushing Attn: Frederick Thorsby 725 E. Main Street Flushing, MI 48433 Phone: 810-659-0800 Ext. 104 SUPERVISOR@FLUSHINGTWP.ORG

Ship to Zip 48433

| Quantity  | Part #      | Description                                                                                                                                                                                                                           | Unit Price  | Amount       |
|-----------|-------------|---------------------------------------------------------------------------------------------------------------------------------------------------------------------------------------------------------------------------------------|-------------|--------------|
| 1         | REMOVAL     | GT-Impax - Removal and disposal of existing equipment-<br>See Saw, Spring Riders, Balance Pod Platform, Swings                                                                                                                        | \$3,150.00  | \$3,150.00   |
| 3310      | EXCAVATION  | GT-Impax - Excavation of existing EWF surfacing for new PIP surfacing with removal of spoils                                                                                                                                          | \$2.65      | \$8,771.50   |
| 3310      | PIP         | GT-Impax - Poured in Place surfacing, 4.75" thick for a 10' CFH, with additional stone subbase for stabilization-<br>Price includes crushed stone subbase for PIP surfacing. Does not include site security while the material cures. | \$32.00     | \$105,920.00 |
| 1         | INSTALL     | GT-Impax - Installation of GT Equipment into excavated area-<br>Price does not include site restoration or landscaping.                                                                                                               | \$38,950.00 | \$38,950.00  |
| 3         | 3329        | GameTime - Sensory Dome Climber Insert                                                                                                                                                                                                | \$209.00    | \$627.00     |
| 1         | 6249        | GameTime - Sensory Cove Climber - Square                                                                                                                                                                                              | \$3,912.00  | \$3,912.00   |
| 1         | 6256        | GameTime - Sensory Dome - Medium                                                                                                                                                                                                      | \$13,543.00 | \$13,543.00  |
| 1         | 38012       | GameTime - Spinning Mushroom (Red)                                                                                                                                                                                                    | \$7,565.00  | \$7,565.00   |
| 1         | 5916SP      | GameTime - GT Wave                                                                                                                                                                                                                    | \$74,902.00 | \$74,902.00  |
| 1         | 6263        | GameTime - Inclusive Whirl - Natural                                                                                                                                                                                                  | \$17,779.00 | \$17,779.00  |
| Contract: | OMNIA #2017 | 7001134                                                                                                                                                                                                                               | Sub Total   | \$275,119.50 |
|           |             |                                                                                                                                                                                                                                       | Discount    | (\$9,181.17) |
|           |             |                                                                                                                                                                                                                                       | Freight     | \$6,465.57   |
|           |             |                                                                                                                                                                                                                                       | Total       | \$272,403.90 |