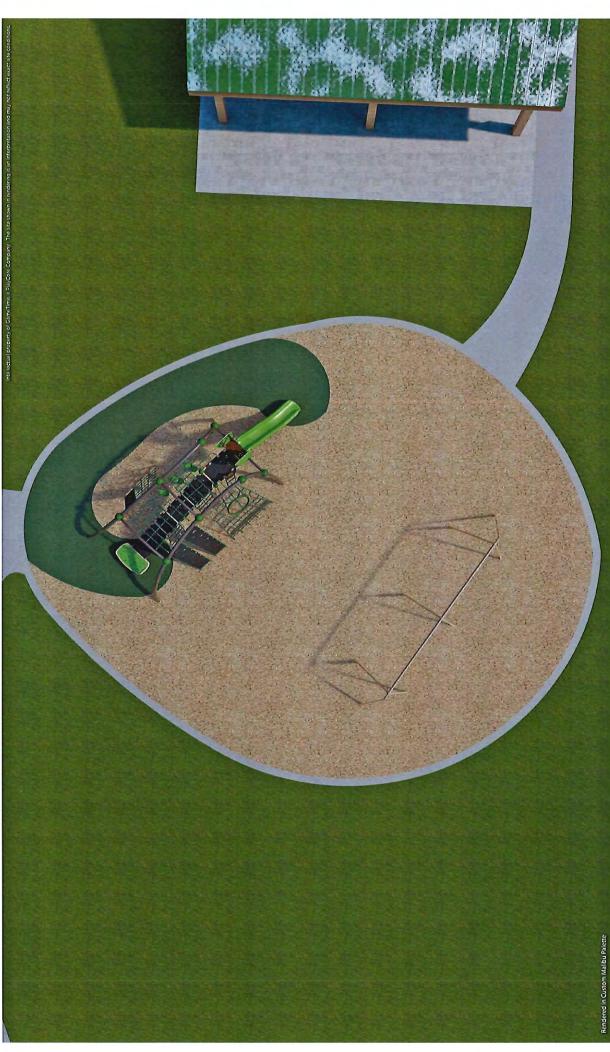

- 8. Discussion and possible motion about new playground equipment at the Flushing Township Nature Park Supervisor Thorsby
- 9. Discussion on the Short-Term Rental Ordinance draft Supervisor Thorsby
- 10. Motion to add BS&A Building Fee to the Flushing Township Fee Schedule Supervisor Thorsby

# Flushing Nature Park

Township of Flushing Attn: Frederick Thorsby 725 E. Main Street Flushing, MI 48433

Phone: 810-659-0800 Ext. 104

SUPERVISOR@FLUSHINGTWP.ORG

Ship to Zip 48433

| Quantity  | Part #      | Description                                                                                                                                                                                                                                                  | Unit Price  | Amount        |
|-----------|-------------|--------------------------------------------------------------------------------------------------------------------------------------------------------------------------------------------------------------------------------------------------------------|-------------|---------------|
| 1         | 6257SP      | GameTime - GT Splash                                                                                                                                                                                                                                         | \$62,525.00 | \$62,525.00   |
| 1         | REMOVAL     | GT-Impax - Removal and disposal of existing equipment-<br>See Saw, Spring Riders, Balance Pod Platform                                                                                                                                                       | \$2,250.00  | \$2,250.00    |
| 500       | EXCAVATION  | GT-Impax - Excavation of existing EWF surfacing for new PIP surfacing with removal of spoils                                                                                                                                                                 | \$2.65      | \$1,325.00    |
| 670       | PIP         | GT-Impax - Poured in Place surfacing, 4.75" thick for a 10' CFH, with additional stone subbase for stabilization-<br>Price includes crushed stone subbase for PIP surfacing and additional square footage for a turndown edge where PIP meets EWF surfacing. | \$32.00     | \$21,440.00   |
| 1         | INSTALL     | GT-Impax - Installation of GT Splash into existing area-<br>Price does not include site restoration or landscaping. Does not include new swing seats for existing swing frame.                                                                               | \$18,750.00 | \$18,750.00   |
| 2830      | EWF         | GT-Impax - 4" Top off of existing engineered wood fiber surfacing, blown in                                                                                                                                                                                  | \$1.25      | \$3,537.50    |
| Contract: | OMNIA #2017 | 7001134                                                                                                                                                                                                                                                      | Sub Total   | \$109,827.50  |
|           |             |                                                                                                                                                                                                                                                              | Discount    | (\$10,004.00) |
|           |             |                                                                                                                                                                                                                                                              | Freight     | \$4,463.75    |
|           |             |                                                                                                                                                                                                                                                              | Total       | \$104,287.25  |

### Flushing Nature Park - Option Two

Township of Flushing Attn: Frederick Thorsby 725 E. Main Street Flushing, MI 48433 Phone: 810-659-0800 Ext. 104 SUPERVISOR@FLUSHINGTWP.ORG

Ship to Zip 48433

| Quantity  | Part #      | Description                                                                                                                                                                                                                           | Unit Price  | Amount       |
|-----------|-------------|---------------------------------------------------------------------------------------------------------------------------------------------------------------------------------------------------------------------------------------|-------------|--------------|
| 1         | REMOVAL     | GT-Impax - Removal and disposal of existing equipment-<br>See Saw, Spring Riders, Balance Pod Platform, Swings                                                                                                                        | \$3,150.00  | \$3,150.00   |
| 3310      | EXCAVATION  | GT-Impax - Excavation of existing EWF surfacing for new PIP surfacing with removal of spoils                                                                                                                                          | \$2.65      | \$8,771.50   |
| 3310      | PIP         | GT-Impax - Poured in Place surfacing, 4.75" thick for a 10' CFH, with additional stone subbase for stabilization-<br>Price includes crushed stone subbase for PIP surfacing. Does not include site security while the material cures. | \$32.00     | \$105,920.00 |
| 1         | INSTALL     | GT-Impax - Installation of GT Equipment into excavated area-<br>Price does not include site restoration or landscaping.                                                                                                               | \$38,950.00 | \$38,950.00  |
| 3         | 3329        | GameTime - Sensory Dome Climber Insert                                                                                                                                                                                                | \$209.00    | \$627.00     |
| 1         | 6249        | GameTime - Sensory Cove Climber - Square                                                                                                                                                                                              | \$3,912.00  | \$3,912.00   |
| 1         | 6256        | GameTime - Sensory Dome - Medium                                                                                                                                                                                                      | \$13,543.00 | \$13,543.00  |
| 1         | 38012       | GameTime - Spinning Mushroom (Red)                                                                                                                                                                                                    | \$7,565.00  | \$7,565.00   |
| 1         | 5916SP      | GameTime - GT Wave                                                                                                                                                                                                                    | \$74,902.00 | \$74,902.00  |
| 1         | 6263        | GameTime - Inclusive Whirl - Natural                                                                                                                                                                                                  | \$17,779.00 | \$17,779.00  |
| Contract: | OMNIA #2017 | 7001134                                                                                                                                                                                                                               | Sub Total   | \$275,119.50 |
|           |             |                                                                                                                                                                                                                                       | Discount    | (\$9,181.17) |
|           |             |                                                                                                                                                                                                                                       | Freight     | \$6,465.57   |
|           |             |                                                                                                                                                                                                                                       | Total       | \$272,403.90 |