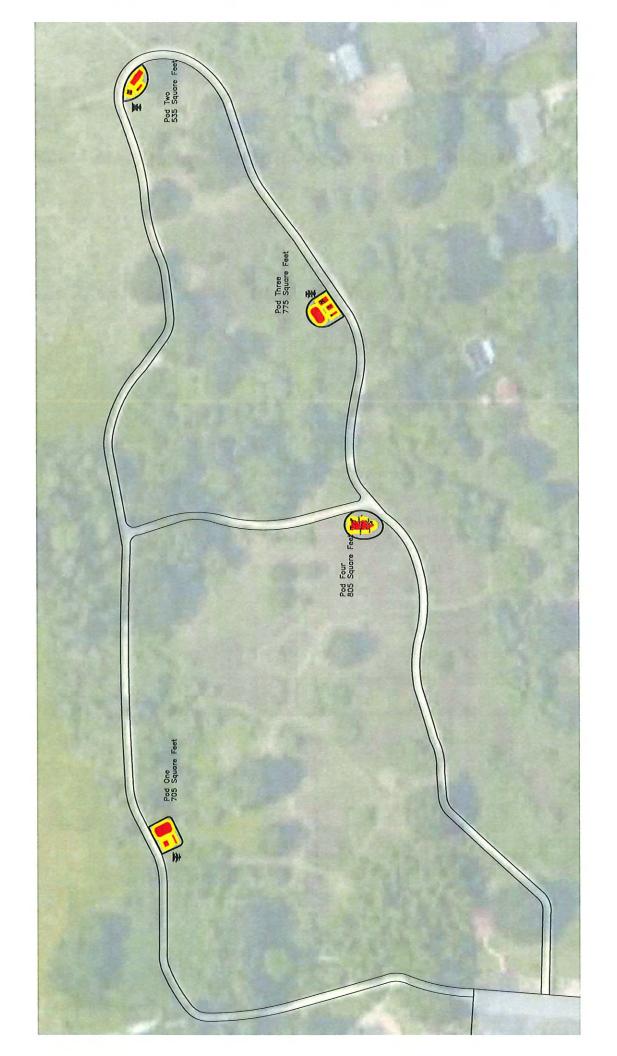

# Flushing Township - Nature Pods - Budgetary Estimate - MiDEALS

Township of Flushing Attn: Frederick Thorsby 725 E. Main Street Flushing, MI 48433

Phone: 810-659-0800 Ext. 104

SUPERVISOR@FLUSHINGTWP.ORG