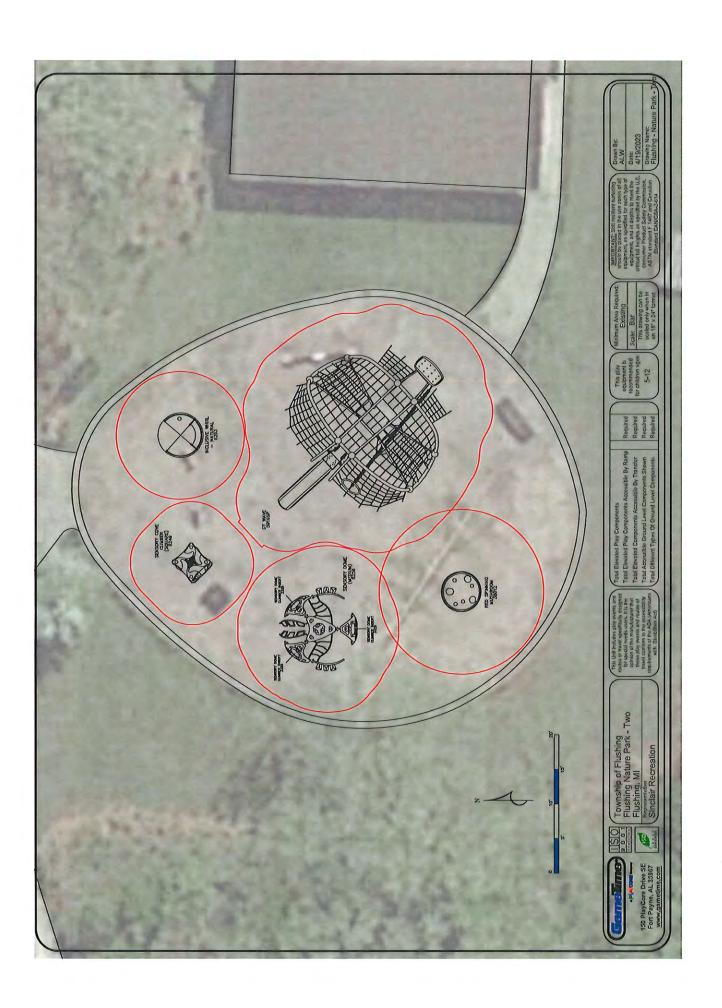

### Flushing Nature Park - Option Two

Township of Flushing Attn: Frederick Thorsby 725 E. Main Street Flushing, MI 48433 Phone: 810-659-0800 Ext. 104 SUPERVISOR@FLUSHINGTWP.ORG

Ship to Zip 48433

| Quantity  | Part #      | Description                                                                                                                                                                                                                           | Unit Price  | Amount       |
|-----------|-------------|---------------------------------------------------------------------------------------------------------------------------------------------------------------------------------------------------------------------------------------|-------------|--------------|
| 1         | REMOVAL     | GT-Impax - Removal and disposal of existing equipment-<br>See Saw, Spring Riders, Balance Pod Platform, Swings                                                                                                                        | \$3,150.00  | \$3,150.00   |
| 3310      | EXCAVATION  | GT-Impax - Excavation of existing EWF surfacing for new PIP surfacing with removal of spoils                                                                                                                                          | \$2.65      | \$8,771.50   |
| 3310      | PIP         | GT-Impax - Poured in Place surfacing, 4.75" thick for a 10' CFH, with additional stone subbase for stabilization-<br>Price includes crushed stone subbase for PIP surfacing. Does not include site security while the material cures. | \$32.00     | \$105,920.00 |
| 1         | INSTALL     | GT-Impax - Installation of GT Equipment into excavated area-<br>Price does not include site restoration or landscaping.                                                                                                               | \$38,950.00 | \$38,950.00  |
| 3         | 3329        | GameTime - Sensory Dome Climber Insert                                                                                                                                                                                                | \$209.00    | \$627.00     |
| 1         | 6249        | GameTime - Sensory Cove Climber - Square                                                                                                                                                                                              | \$3,912.00  | \$3,912.00   |
| 1         | 6256        | GameTime - Sensory Dome - Medium                                                                                                                                                                                                      | \$13,543.00 | \$13,543.00  |
| 1         | 38012       | GameTime - Spinning Mushroom (Red)                                                                                                                                                                                                    | \$7,565.00  | \$7,565.00   |
| 1         | 5916SP      | GameTime - GT Wave                                                                                                                                                                                                                    | \$74,902.00 | \$74,902.00  |
| 1         | 6263        | GameTime - Inclusive Whirl - Natural                                                                                                                                                                                                  | \$17,779.00 | \$17,779.00  |
| Contract: | OMNIA #2017 | 7001134                                                                                                                                                                                                                               | Sub Total   | \$275,119.50 |
|           |             |                                                                                                                                                                                                                                       | Discount    | (\$9,181.17) |
|           |             |                                                                                                                                                                                                                                       | Freight     | \$6,465.57   |
|           |             |                                                                                                                                                                                                                                       | Total       | \$272,403.90 |