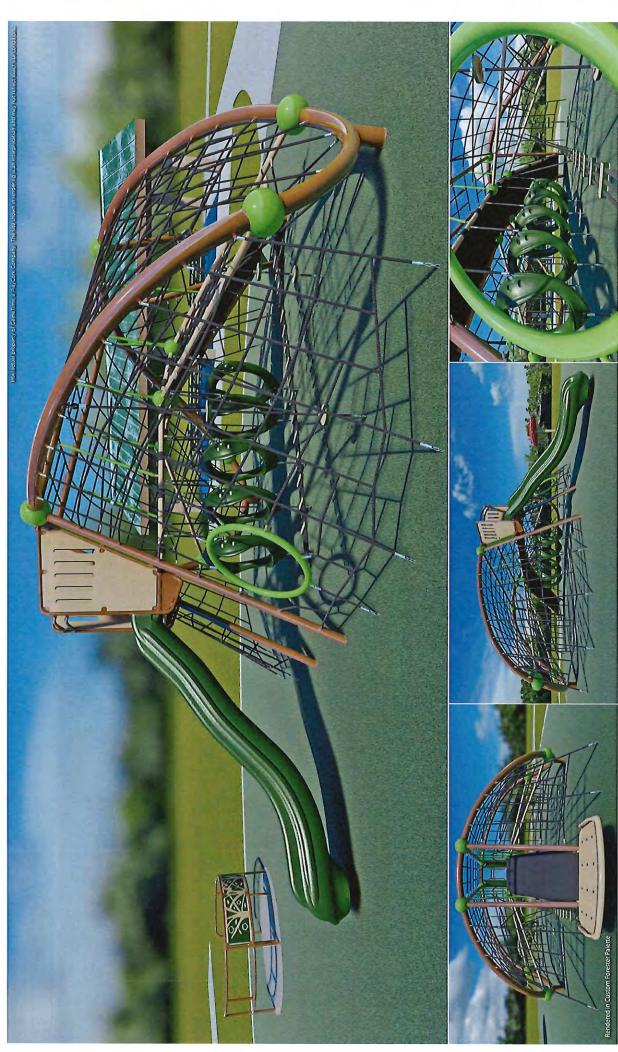

### Flushing Nature Park - Option Two

Township of Flushing Attn: Frederick Thorsby 725 E. Main Street Flushing, MI 48433 Phone: 810-659-0800 Ext. 104 SUPERVISOR@FLUSHINGTWP.ORG

Ship to Zip 48433

| Quantity  | Part #      | Description                                                                                                                                                                                                                           | Unit Price  | Amount       |
|-----------|-------------|---------------------------------------------------------------------------------------------------------------------------------------------------------------------------------------------------------------------------------------|-------------|--------------|
| 1         | REMOVAL     | GT-Impax - Removal and disposal of existing equipment-<br>See Saw, Spring Riders, Balance Pod Platform, Swings                                                                                                                        | \$3,150.00  | \$3,150.00   |
| 3310      | EXCAVATION  | GT-Impax - Excavation of existing EWF surfacing for new PIP surfacing with removal of spoils                                                                                                                                          | \$2.65      | \$8,771.50   |
| 3310      | PIP         | GT-Impax - Poured in Place surfacing, 4.75" thick for a 10' CFH, with additional stone subbase for stabilization-<br>Price includes crushed stone subbase for PIP surfacing. Does not include site security while the material cures. | \$32.00     | \$105,920.00 |
| 1         | INSTALL     | GT-Impax - Installation of GT Equipment into excavated area-<br>Price does not include site restoration or landscaping.                                                                                                               | \$38,950.00 | \$38,950.00  |
| 3         | 3329        | GameTime - Sensory Dome Climber Insert                                                                                                                                                                                                | \$209.00    | \$627.00     |
| 1         | 6249        | GameTime - Sensory Cove Climber - Square                                                                                                                                                                                              | \$3,912.00  | \$3,912.00   |
| 1         | 6256        | GameTime - Sensory Dome - Medium                                                                                                                                                                                                      | \$13,543.00 | \$13,543.00  |
| 1         | 38012       | GameTime - Spinning Mushroom (Red)                                                                                                                                                                                                    | \$7,565.00  | \$7,565.00   |
| 1         | 5916SP      | GameTime - GT Wave                                                                                                                                                                                                                    | \$74,902.00 | \$74,902.00  |
| 1         | 6263        | GameTime - Inclusive Whirl - Natural                                                                                                                                                                                                  | \$17,779.00 | \$17,779.00  |
| Contract: | OMNIA #2017 | 7001134                                                                                                                                                                                                                               | Sub Total   | \$275,119.50 |
|           |             |                                                                                                                                                                                                                                       | Discount    | (\$9,181.17) |
|           |             |                                                                                                                                                                                                                                       | Freight     | \$6,465.57   |
|           |             |                                                                                                                                                                                                                                       | Total       | \$272,403.90 |